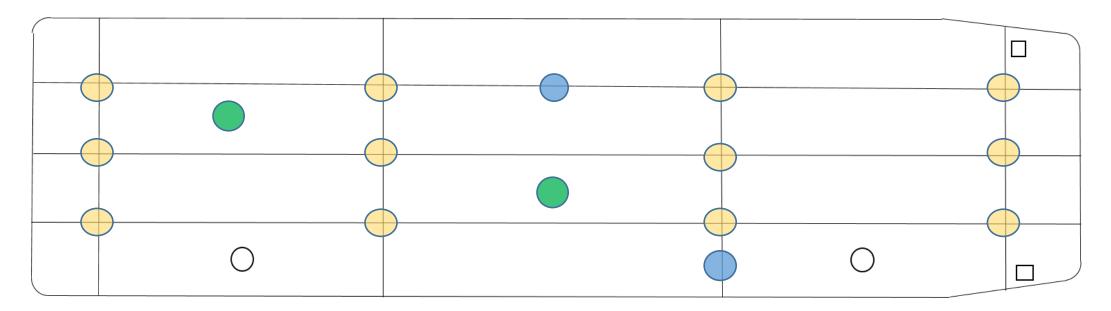

#### CAPACITIES:

| Deadweight  |  |
|-------------|--|
| Deckload    |  |
| Wheel load  |  |
| Point loads |  |
|             |  |

### 2286 tonnes 10 to/ m<sup>2</sup> 12 to at 10 bar 60 to at webframes 80 to at bulkheads 200 to at bulkhead cross

## 10 T per m2 evenly distributed cargo

200 t point loads on bulkhead crossing 🔵 80 t on bulkhead 🔵

70 t on webframes