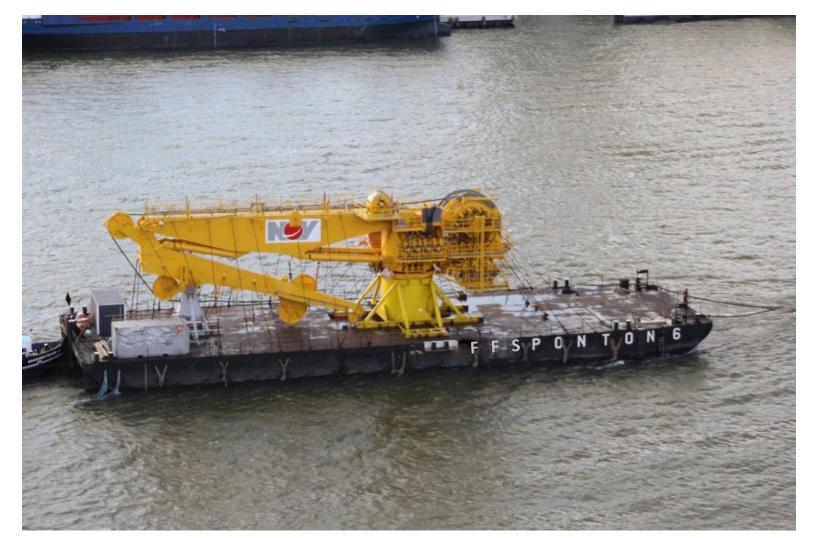

# **<b>DFFS PONTON 6**

#### PRINCIPAL DIMENSIONS:

Length over all55,25 mLength pp52,59 mBeam over all17,30 mDepth moulded4,00 mLigth draft0,75 mLoaded draft3,25 m

 Class
 G. L. + 100 A5 deep sea

 Tonnage
 921 GT / 276 NT

 Built
 2000

#### ARRANGEMENT & FORM:

BowRaked, RoRo conectionSternRaked with 2 skegs, 2 pushpipes aftBulkheads3 longitudinal, 4 transverseIn total 20 compartments of which 19 can be used for ballast water.Each compartment with 2 covers, deckplug & sounding pipe.